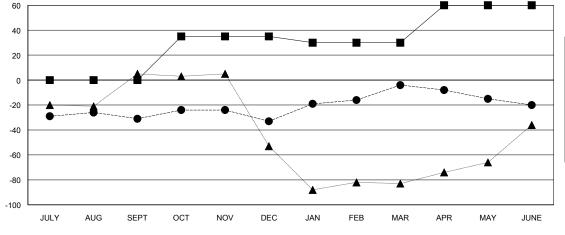

## GOALS AND ACTUAL NEW CLUBS CUMULATIVE

| DROPPED CLUBS: 0 |     |
|------------------|-----|
| DROPPED MEMBERS  |     |
| DECEASED         | 13  |
| CLUB CANCELLED   | 0   |
| OTHER            | 183 |
| TOTAL            | 196 |