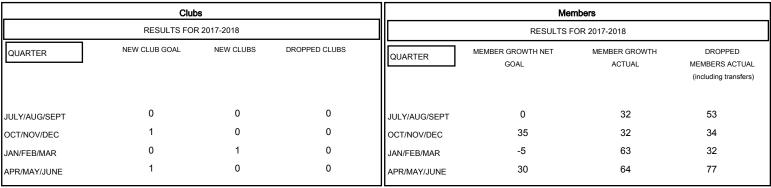

## GOALS AND ACTUAL NEW CLUBS CUMULATIVE

| DROPPED CLUBS: 0 |     |
|------------------|-----|
| DROPPED MEMBERS  |     |
| DECEASED         | 13  |
| CLUB CANCELLED   | 0   |
| OTHER            | 183 |
| TOTAL            | 196 |