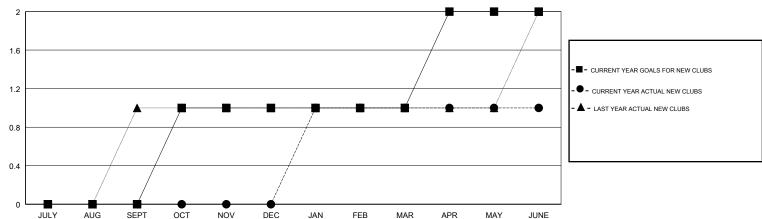

## GOALS AND ACTUAL NEW CLUBS CUMULATIVE

| DROPPED CLUBS: 0 |     |
|------------------|-----|
| DROPPED MEMBERS  |     |
| DECEASED         | 13  |
| CLUB CANCELLED   | 0   |
| OTHER            | 183 |
| TOTAL            | 196 |